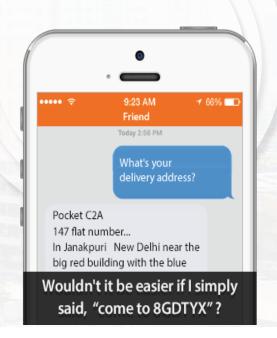

## **eLoc BY MAPMYINDIA**

"The Smart Digital Address System is what Adhaar is to all Indians. The eLoc complex address system in india is simplified to a six character code that is easy to use"

Give a simple 6 character digital ID to your address & Move up digital India

Simply Precise ready to use eLoc for

Consumers

Share your eLoc to give directions of your address

Businesses

For highly accurate cab services & Ecom delivery to your door step

Governance

Ensure governanace & utiliies provision to each door step