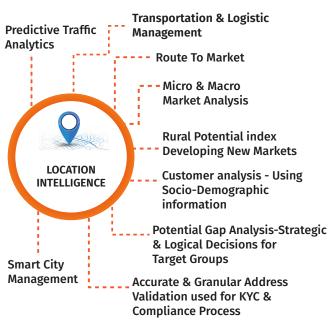

## ANALYTICS ,

Today, organizations are wanting to harness the power of location information to aid with their future business challenges. Our geospatial analytics use influx of Big data & Spatial Information in new ways & integrates with the latest technology for robust & scalable geospatial solutions.

These solutions are being implemented for various major enterprises in India & has helped them in *Planning*, *Expansion & Decision Support System* with advanced visualization and predictive analytics.

#### Data Attributes Of Our Geo-spatial Web Services To Address The Diverse Business Requirements

Affluence Data

**Traffic Data** 

**Address Data** 

Demographics Data

Socio-Economic Data

Transport Network

Profile Data Base