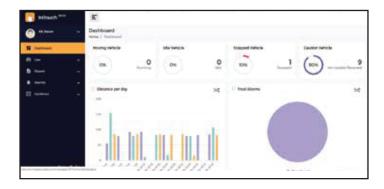

## IOT & TELEMATICS,

MapmyIndia's advanced IoT & Telematics platform InTouch powers fleet management, vehicle telematics and connected car services. It is a *Software-as-a-Service*, used by various businesses to improve performance, save costs & support overall operational efficiency.

- With accurate & reliable maps with live traffic.
- Flexible & scalable API stack.
- Integrated with all major types of IoT devices.
- · Live location tracking.
- · Route creation & geofence management.
- Domain specific alarms & reports
   (vehicle battery, fuel theft, monthly fleet
   summary, geofence speeding, trips & drives
   & more).
- · Insight on fleet utilization & driving behavior.