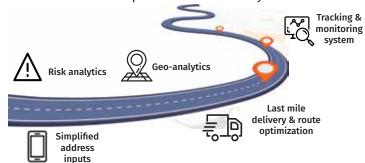

## IOT & TELEMATICS,

MapmyIndia's advanced IoT & Telematics platform InTouch powers fleet management, vehicle telematics and connected car services. It is a *Software-as-a-Service*, used by various businesses to improve performance, save costs & support overall operational efficiency.

"MapmyIndia is a building technology platform for connected cars & travelers, paving the road for autonomous multi-modal & safe mobility"

Intouch connecting plethora of Devices & Sensors

A secure, intelligent & modular location based IoT platform built with **Robust Features** 

- With accurate & reliable maps with live traffic.
- Flexible & scalable API stack.
- Integrated with all major types of IoT devices.
- · Live location tracking.
- · Route creation & geofence management.
- Domain specific alarms & reports
   (vehicle battery, fuel theft, monthly fleet
   summary, geofence speeding, trips & drives
   & more).
- · Insight on fleet utilization & driving behavior.