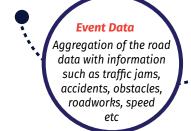

Transforming Big Data from various probes of mobile/vehicle sensors & devices into meaningful Real-time traffic information, developing high quality predictive traffic services to help authorities, businessess and consumers

## Real Time Traffic Data

Real-time distribution of traffic speed & congestion overlayed on digital maps