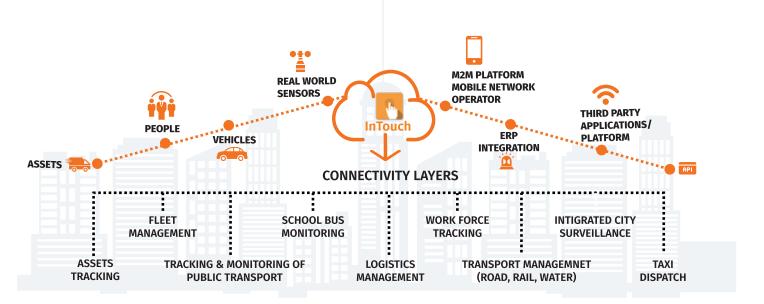

## IOT & TELEMATICS,

MapmyIndia's advanced IoT & Telematics platform InTouch powers fleet management, vehicle telematics and connected car services. It is a *Software-as-a-Service*, used by various businesses to improve performance, save costs & support overall operational efficiency.

"MapmyIndia is a building technology platform for connected cars & travelers, paving the road for autonomous multi-modal & safe mobility"

Intouch connecting plethora of Devices & Sensors

A secure, intelligent & modular location based IoT platform built with **Robust Features** 

- With accurate & reliable maps with live traffic.
- Flexible & scalable API stack.
- Integrated with all major types of IoT devices.
- · Live location tracking.
- · Route creation & geofence management.
- Domain specific alarms & reports
   (vehicle battery, fuel theft, monthly fleet
   summary, geofence speeding, trips & drives
   & more).
- · Insight on fleet utilization & driving behavior.