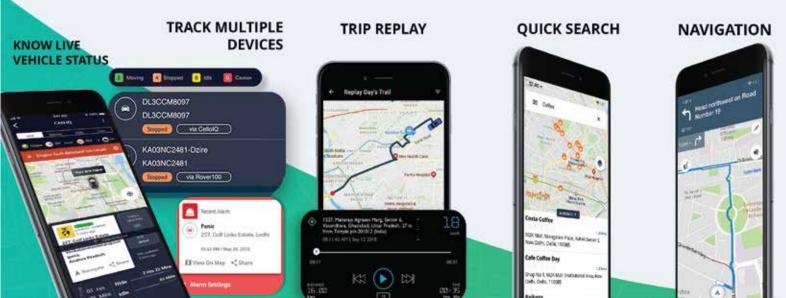

## NAVIGATION >

**MapmyIndia Smart Mobility Platform** is designed to address the emerging needs of Safety, Convenience & Efficiency in the Automotive Industry. It is driving the Indian navigation industry by providing connected devices, internet, mobile and in-car navigation products to end consumers directly as well as through partnership with leading international and national players.

CONNECTED VEHICLE FEATURES Our cutting edge maps built using high definition 3D, Automotive UI realview technologies, superimposed with live traffic Unified Search services, embedded navigation and personalized Iunction Views infotainment systems, enable vehicles to become Driver Alerts more intelligent, making driving more informed, safer Traffic & Traffic Events and enjoyable. • Voice Recognition & Text-To-Search - - - ADVANCE DRIVING ATTRIBUTES -MAKE YOUR JOURNEY MORE INFORMED Driving Assistance • News Collision Detection • Weather Driver Behaviour • Fuel Parking Facility POI CONNECTED INFOTAINMENT SYSTEM

FOR ELECTRIC VEHICLES

PREDICTIVE NAVIGATION

Navigate to nearest charging location making mobility easier

WEBLINK

MirrorLink

Range direction & calculation to the nearest charging station

Mapping of nearest vehicle charging stations