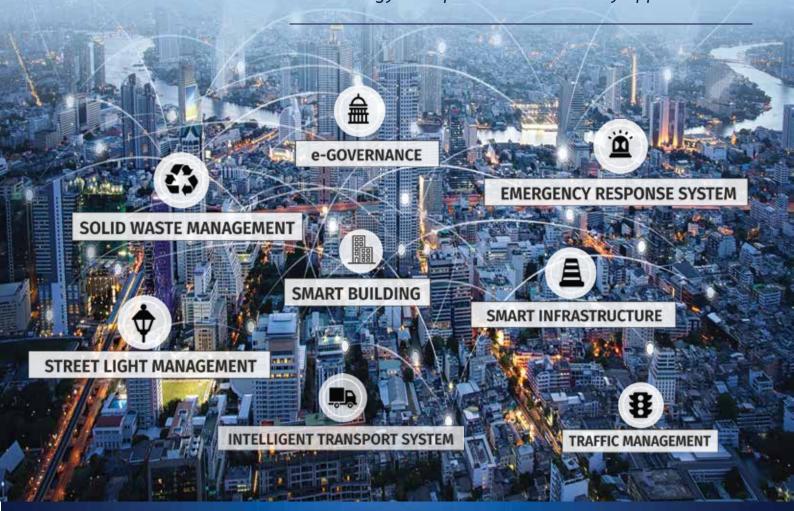

# India's future belongs to Safe & Smart Cities

Triggered by technology cities are transforming from physical to digital. **The Need is for continuous sustainable transformation.** 

MAPMYINDIA OFFERS GEO ENABLED TECHNOLOGIES THAT MANIFESTS URBAN LIVING CHARACTERISED BY:

IMPROVING QUALITY OF LIFE WITH MAPS & LOCATION BASED PRODUCTS & SERVICES.

MapmyIndia's Location platform is empowering the Three pillars of Smart Cities: Exceptional Data, Technology & Maps to build smart city applications